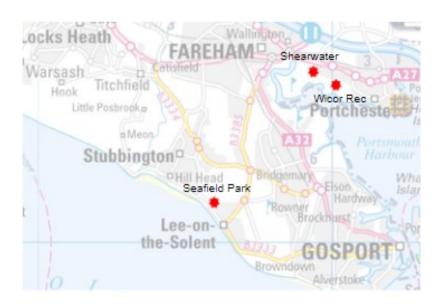

# Car park locations within the Borough

#### Wicor Recreation Ground

- Located in Portchester, with easy access to the coast
- 109 marked bays (only 40 of these are covered by the current TRO), including 4 disabled
- Height Barriers at each entrance
- Portchester AFC are halfway through a 30 year lease on one of the pavilions which provides them with access to parking for members and visitors engaged with club business

### **Shearwater Car Park**

- Located on the edge of residential area, with access to coastal path walk (approx. 0.2miles from coast)
- Unmarked gravel car park surface in poor condition
- Unsuitable for lining would need to be resurfaced or could install marker blocks (as per Meon Shore)

# **Seafield Park**

- Located adjacent Salterns Park (approx. 0.5miles from coast)
- 59 marked bays, including 3 disabled
- One section of the car park (10 spaces) is separated by bollards and height barrier for use by teams using the pavilion